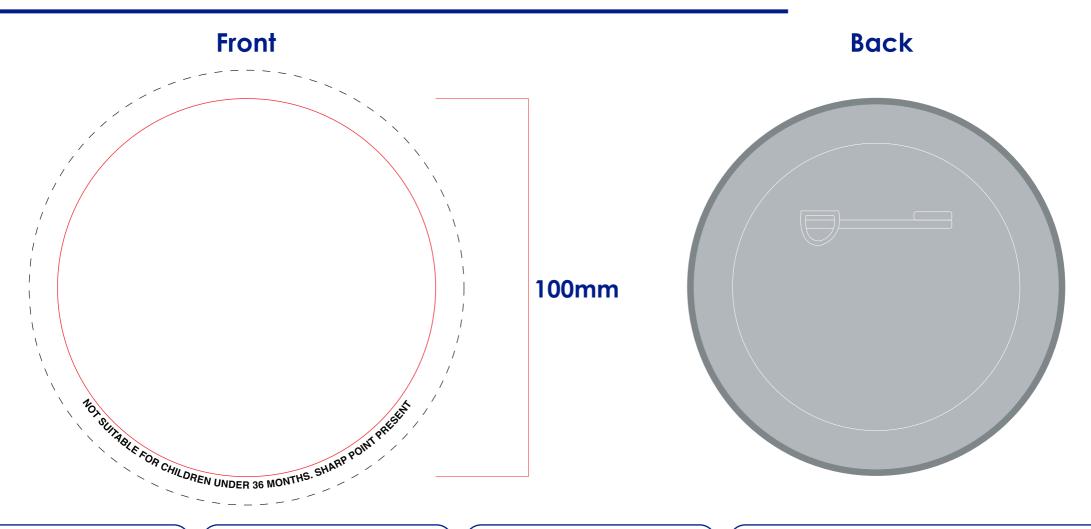

## **Product Colour**

Metal Silver

**Button Badge - Metal Backing** 100mm Diameter

**Branding Method: Full Colour Print** 

Please note small texts may fill and become illegible